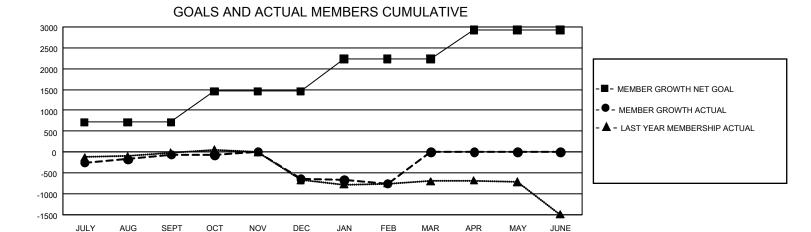

## GMT Constitutional Area 1, Group A

**GMT**: OPEN

REPORT DOES NOT INCLUDE CLUBS IN UNDISTRICTED AREAS.

| Clubs                 |               |           |               | Members               |                        |                         |                                                    |  |
|-----------------------|---------------|-----------|---------------|-----------------------|------------------------|-------------------------|----------------------------------------------------|--|
| RESULTS FOR 2019-2020 |               |           |               | RESULTS FOR 2019-2020 |                        |                         |                                                    |  |
| QUARTER               | NEW CLUB GOAL | NEW CLUBS | DROPPED CLUBS | QUARTER MEM           | BER GROWTH NET<br>GOAL | MEMBER GROWTH<br>ACTUAL | DROPPED<br>MEMBERS ACTUAL<br>(including transfers) |  |
| JULY/AUG/SEPT         | 24            | 4         | 5             | JULY/AUG/SEPT         | 2,145                  | 1,281                   | 1,189                                              |  |
| OCT/NOV/DEC           | 42            | 4         | 18            | OCT/NOV/DEC           | 2,226                  | 1,124                   | 1,631                                              |  |
| JAN/FEB/MAR           | 30            | 6         | 1             | JAN/FEB/MAR           | 2,331                  | 897                     | 917                                                |  |
| APR/MAY/JUNE          | 36            | 0         | 0             | APR/MAY/JUNE          | 2,094                  | 0                       | 0                                                  |  |

## GOALS AND ACTUAL NEW CLUBS CUMULATIVE

| DROPPED CLUBS: 24              |       | 714 CLUBS OF 1,258 ADDED 1 OR<br>MORE NEW MEMBERS | GENDER DISTRIBUTION  MALE 22,016 (64.30%) |                 |       |
|--------------------------------|-------|---------------------------------------------------|-------------------------------------------|-----------------|-------|
| DROPPED MEMBERS                |       |                                                   | FEMALE                                    | 12,223 (35.70%) |       |
| DECEASED                       | 243   | CLICK HERE FOR CLIMIN ATIVE                       | TOTAL FAMILY UNIT MEMBERS                 |                 | 5,206 |
| CLUB CANCELLED 139 OTHER 3,355 |       | CLICK HERE FOR CUMULATIVE MEMBERSHIP DATA         | FAMILY MEMBERS PAYING HALF DUES           |                 | 2,654 |
| TOTAL                          | 3,737 |                                                   |                                           |                 |       |