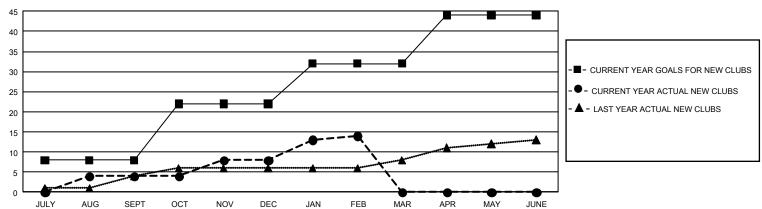

## GMT Constitutional Area 1, Group A

**GMT**: OPEN

REPORT DOES NOT INCLUDE CLUBS IN UNDISTRICTED AREAS.

| Clubs                 |               |           |               | Members               |                        |                         |                                                    |  |
|-----------------------|---------------|-----------|---------------|-----------------------|------------------------|-------------------------|----------------------------------------------------|--|
| RESULTS FOR 2019-2020 |               |           |               | RESULTS FOR 2019-2020 |                        |                         |                                                    |  |
| QUARTER               | NEW CLUB GOAL | NEW CLUBS | DROPPED CLUBS | QUARTER MEM           | BER GROWTH NET<br>GOAL | MEMBER GROWTH<br>ACTUAL | DROPPED<br>MEMBERS ACTUAL<br>(including transfers) |  |
| JULY/AUG/SEPT         | 24            | 4         | 5             | JULY/AUG/SEPT         | 2,145                  | 1,281                   | 1,189                                              |  |
| OCT/NOV/DEC           | 42            | 4         | 18            | OCT/NOV/DEC           | 2,226                  | 1,124                   | 1,631                                              |  |
| JAN/FEB/MAR           | 30            | 6         | 1             | JAN/FEB/MAR           | 2,331                  | 897                     | 917                                                |  |
| APR/MAY/JUNE          | 36            | 0         | 0             | APR/MAY/JUNE          | 2,094                  | 0                       | 0                                                  |  |

## GOALS AND ACTUAL NEW CLUBS CUMULATIVE

| DROPPED CLUBS: 24              |       | 714 CLUBS OF 1,258 ADDED 1 OR<br>MORE NEW MEMBERS | GENDER DISTRIBUTION  MALE 22,016 (64.30%) |                 |       |
|--------------------------------|-------|---------------------------------------------------|-------------------------------------------|-----------------|-------|
| DROPPED MEMBERS                |       |                                                   | FEMALE                                    | 12,223 (35.70%) |       |
| DECEASED                       | 243   | CLICK HERE FOR CLIMIN ATIVE                       | TOTAL FAMILY UNIT MEMBERS                 |                 | 5,206 |
| CLUB CANCELLED 139 OTHER 3,355 |       | CLICK HERE FOR CUMULATIVE MEMBERSHIP DATA         | FAMILY MEMBERS PAYING HALF DUES           |                 | 2,654 |
| TOTAL                          | 3,737 |                                                   |                                           |                 |       |